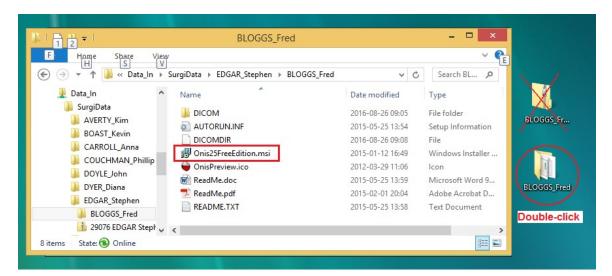

#### Step 3

Double-click on "Onis25FreeEdition.msi".

DICOM Viewer Onis 2.5 Installer will launch. Please click "Run" if you want to install Onis 2.5 Free Edition or "Cancel" if you already have it on your computer (in which case you may skip to Step 5).