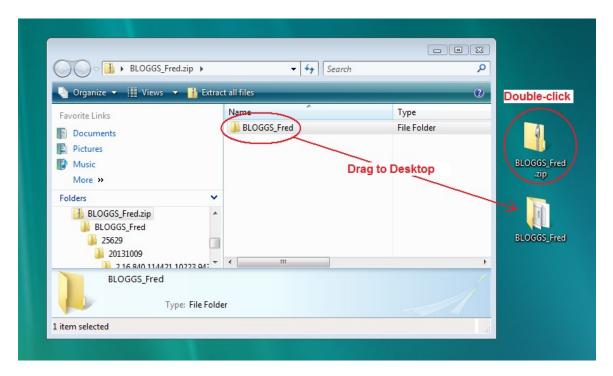

#### Step 1

Save the zip file to your Desktop and double-click it. A dialogue box will open:

Drag the Patient Folder to your Desktop and close the dialog box. Delete the zip file from your Desktop.

# Step 2

Double-click the Patient Folder (not the zip file) to open it: