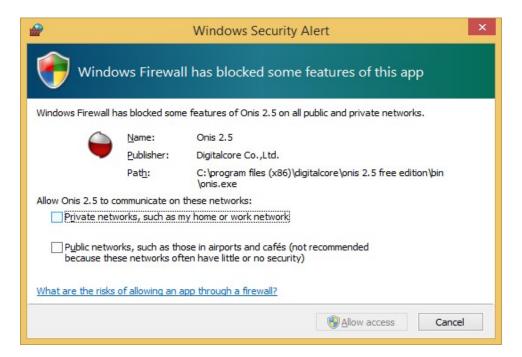

#### Step 6

The first time you launch **Onis Free DICOM Viewer** you may see this message:

DICOM communication is only required for advanced features (not for displaying images) so we recommend clicking "Cancel" to block the communication.