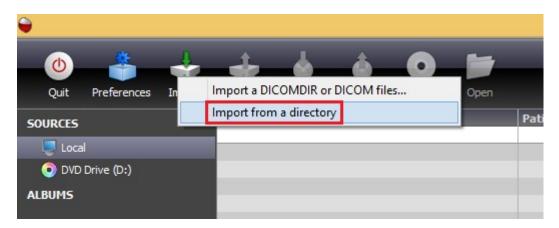

### Step 7

If a window pops up saying "Please insert a CD or DVD in the drive" click "OK".

Click on "Import" at the top of the screen, then select "Import from a directory".