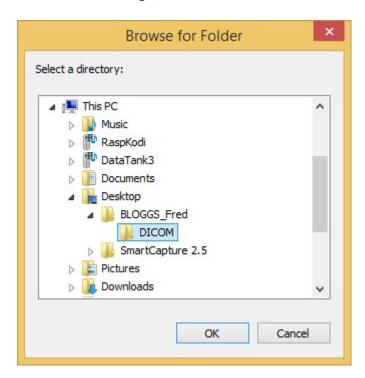

# Step 8

Navigate to the Patient Folder that you saved on your Desktop in Step 1 and select the folder with the DICOM images, then click "**OK**".

The images will be imported.